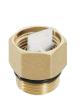

## **OBJECT**

The purpose of this product is to support the expansion vessel (from 5 to 40 liters) of the Heating installations. In addition, it guarantees the correct operation of the installation, as it has all the centralized security and control elements all of them at the same point.

### **ADVANTAGES**

Regardless of the ease of having all the centralized security and control elements at the same point of the installation. This KIT offers the advantage of not having to empty the heating circuit to replace the expansion vessel. This change can be made even with the installation running.