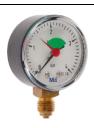

## **OBJECT**

The purpose of this product is to support the expansion vessel (from 5 to 40 liters) of the Heating installations. In addition, it guarantees the correct operation of the installation, as it has all the centralized security and control elements all of them at the same point.

### **ADVANTAGES**

Regardless of the ease of having all the centralized security and control elements at the same point of the installation. This KIT offers the advantage of not having to empty the heating circuit to replace the expansion vessel. This change can be made even with the installation running.