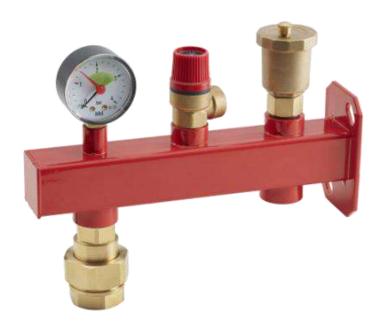

## **OBJECT**

The purpose of this product is to support the expansion vessel (from 5 to 40 liters) of the Heating installations. In addition, it guarantees the correct operation of the installation, as it has all the centralized security and control elements all of them at the same point.

### **ADVANTAGES**

Regardless of the ease of having all the centralized security and control elements at the same point of the installation. This KIT offers the advantage of not having to empty the heating circuit to replace the expansion vessel. This change can be made even with the installation running.