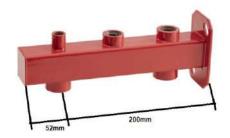

## **OBJECT**

The purpose of this product is to support the expansion vessel (from 5 to 40 liters) of the Heating installations. In addition, it guarantees the correct operation of the installation, as it has all the centralized security and control elements all of them at the same point.