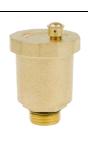

## **OBJECT**

The purpose of this product is to support the expansion vessel (from 5 to 40 liters) of the Heating installations. In addition, it guarantees the correct operation of the installation, as it has all the centralized security and control elements all of them at the same point.

### **ADVANTAGES**

Regardless of the ease of having all the centralized security and control elements at the same point of the installation. This KIT offers the advantage of not having to empty the heating circuit to replace the expansion vessel. This change can be made even with the installation running.