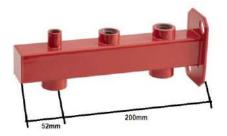

#### **OBJECT**

The purpose of this product is to support the expansion vessel (from 5 to 40 liters) of domestic hot water installations. In addition, it guarantees the correct operation of the installation, as it has all the centralized security and control elements all of them at the same point.

#### **ADVANTAGES**

Regardless of the ease of having all the centralized security and control elements at the same point of the installation, this KIT offers the advantage of not having to empty the DHW circuit to replace the expansion vessel. This change can be made even with the installation running.