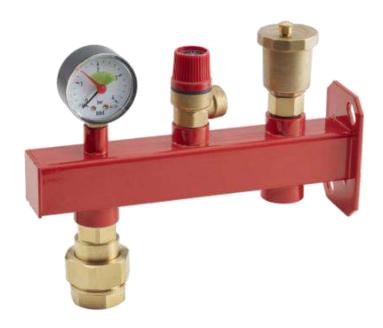

#### **OBJECT**

The purpose of this product is to support the expansion vessel (from 5 to 40 liters) of domestic hot water installations. In addition, it guarantees the correct operation of the installation, as it has all the centralized security and control elements all of them at the same point.

#### **ADVANTAGES**

Regardless of the ease of having all the centralized security and control elements at the same point of the installation, this KIT offers the advantage of not having to empty the DHW circuit to replace the expansion vessel. This change can be made even with the installation running.