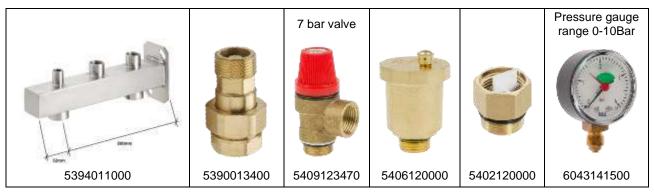

#### **OBJECT**

The purpose of this product is to support the expansion vessel (from 5 to 40 liters) of domestic hot water installations. In addition, it guarantees the correct operation of the installation, as it has all the centralized security and control elements all of them at the same point.

### **ADVANTAGES**

Regardless of the ease of having all the centralized security and control elements at the same point of the installation, this KIT offers the advantage of not having to empty the DHW circuit to replace the expansion vessel. This change can be made even with the installation running.