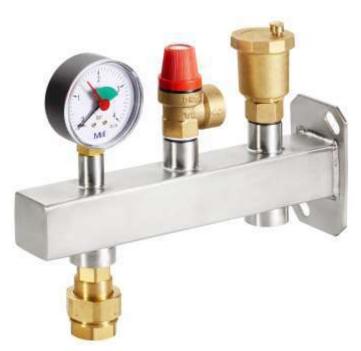

#### **OBJECT**

The purpose of this product is to support the expansion vessel (from 5 to 40 liters) of domestic hot water installations. In addition, it guarantees the correct operation of the installation, as it has all the centralized security and control elements all of them at the same point.

### **ADVANTAGES**

Regardless of the ease of having all the centralized security and control elements at the same point of the installation, this KIT offers the advantage of not having to empty the DHW circuit to replace the expansion vessel. This change can be made even with the installation running.