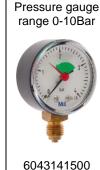

# REMARKS:

This kit with reference 5395020000 is supplied with all the components already assembled. Besides, the double check valve (ref. 5390013400) and the pressure gauge (ref. 6043141500) are supplied sealed with anaerobic paste. Both the safety valve, the purger and the check valve under the purger are provided with their gaskets to achieve tightness without the need for sealing elements between the threads.