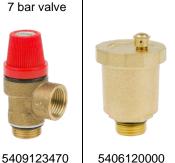

# REMARKS:

This kit with reference 5395020000 is supplied with all the components already assembled. Besides, the double check valve (ref. 5390013400) and the pressure gauge (ref. 6043141500) are supplied sealed with anaerobic paste. Both the safety valve, the purger and the check valve under the purger are provided with their gaskets to achieve tightness without the need for sealing elements between the threads.

5390011000 5390013400

5406120000