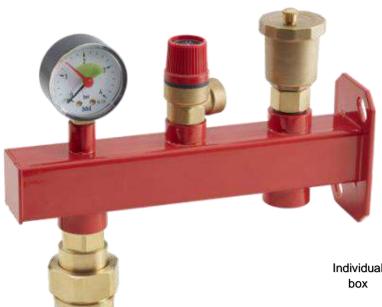

# **OBJECT**

The purpose of this product is to support the expansion vessel (from 5 to 40 liters) of the domestic hot water installations. In addition, it guarantees the correct operation of the installation, as it has all the centralized security and control elements all of them at the same point.

# **ADVANTAGES**

Regardless of the ease of having all the centralized security and control elements at the same point of the installation. This KIT offers the advantage of not having to empty the domestic hot water circuit to replace the expansion vessel. This change can be made even with the installation running.

# REMARKS:

This kit with reference 5395020000 is supplied with all the components already assembled. Besides, the double check valve (ref. 5390013400) and the pressure gauge (ref. 6043141500) are supplied sealed with anaerobic paste. Both the safety valve, the purger and the check valve under the purger are provided with their gaskets to achieve tightness without the need for sealing elements between the threads.